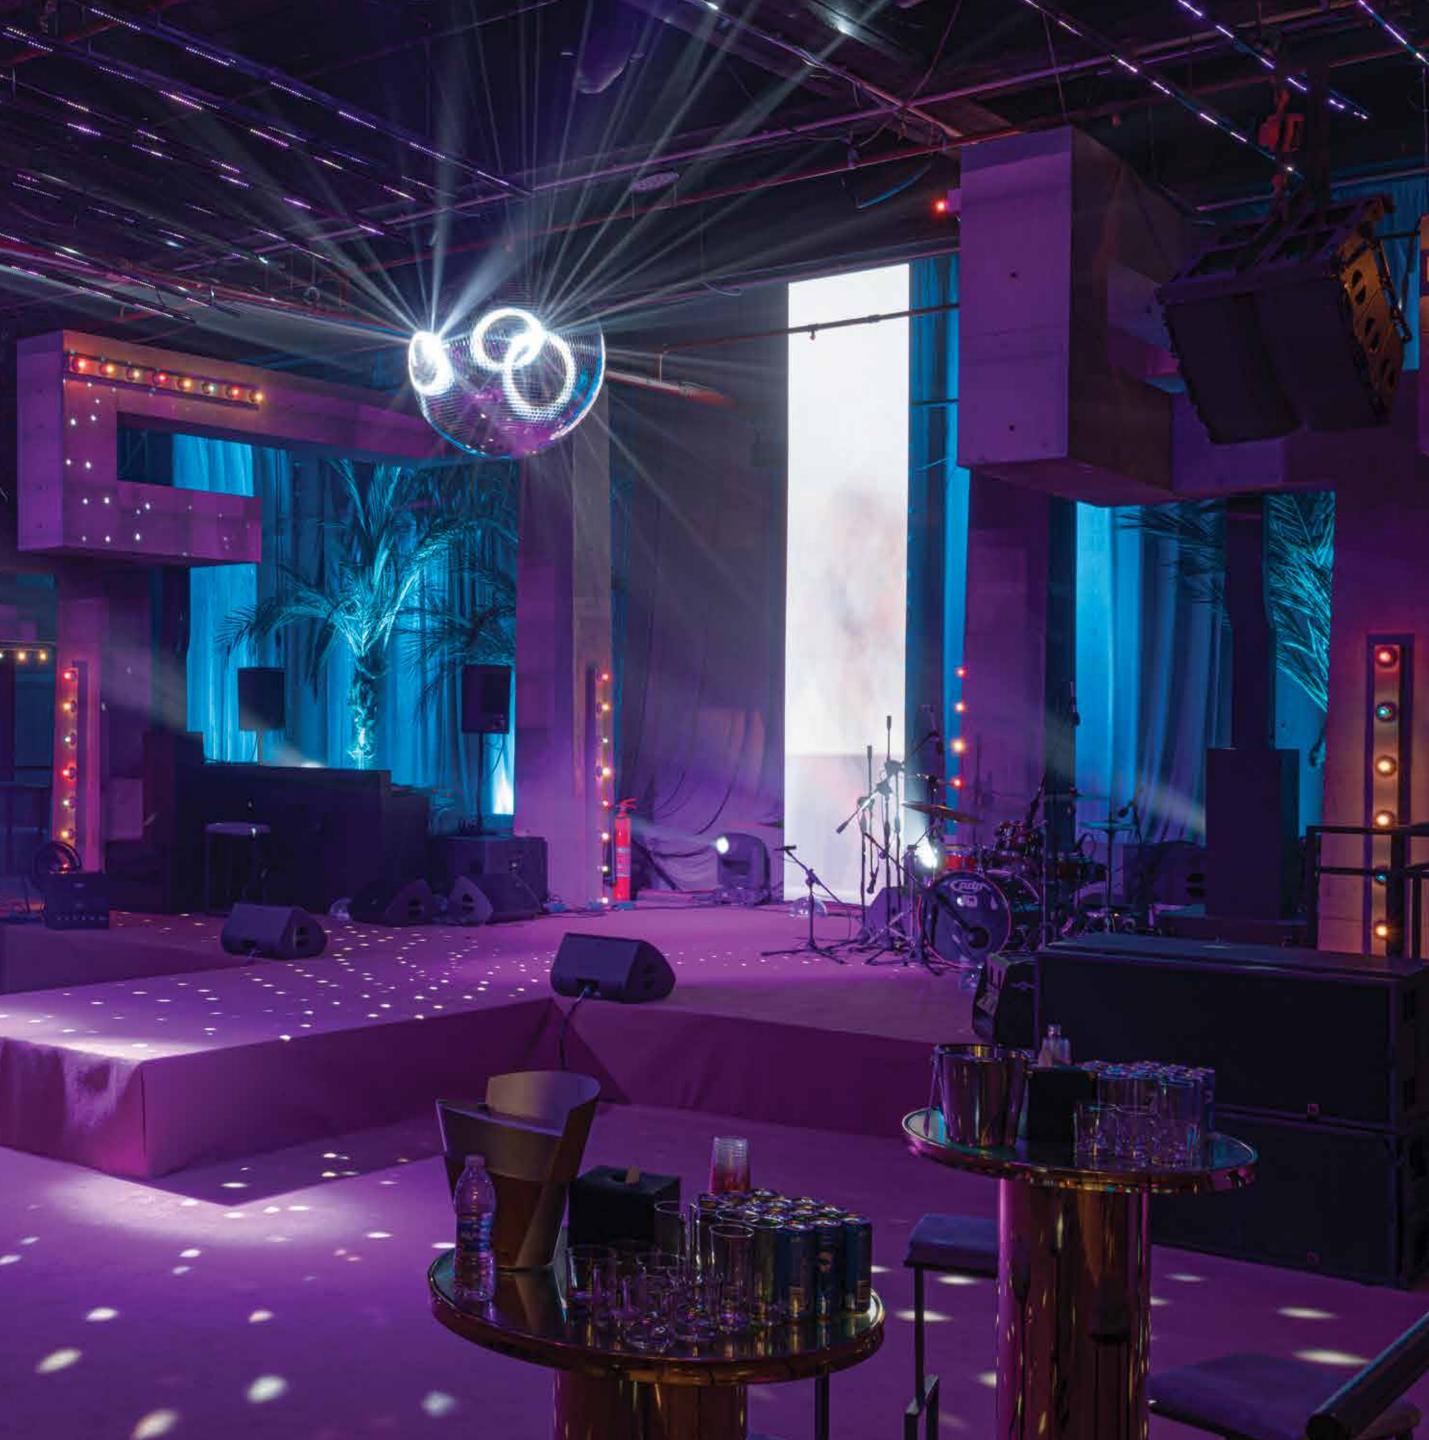

try to create fully customized events platforms that can be used for a diverse selection of events from the simplest of launches to the largest signature events and weddings.



### LOCATION





Located in Somabay's marina overlooking the majestic Red Sea, the Theatre can cater to all eventgoers' needs from the amenities and the different areas and floors.

and T



# LAYOUT

RIEROVALAS





Total area : 747 m2 Staircase area : 67.5m2 Catering area : 85m2 Ground floor toilets : - Females = 30 m2 ( 5 toilets )

-Males = 30 m2 ( 4 toilets + 3 urinals )





### Total area : 823 m2 Ground floor toilets :

- Females = 32 m2 ( 6 toilets )

-Males = 30 m2 ( 6 toilets + 5 urinals )

-Handicapped =  $5.6m^2$ 

Housekeeping room: 3.6m2

### Upper floor plan

### BASIC INFO

lat-



### INAGES

-





DISCOMANIA

THE THEATER SOMABAY





MINUS 2



THE THEATER SOMABAY



TOILETS





### PREVIOUS EVENTS





MINUS 2



















DISCOMANIA







DISCOMANIA





## Thankyou