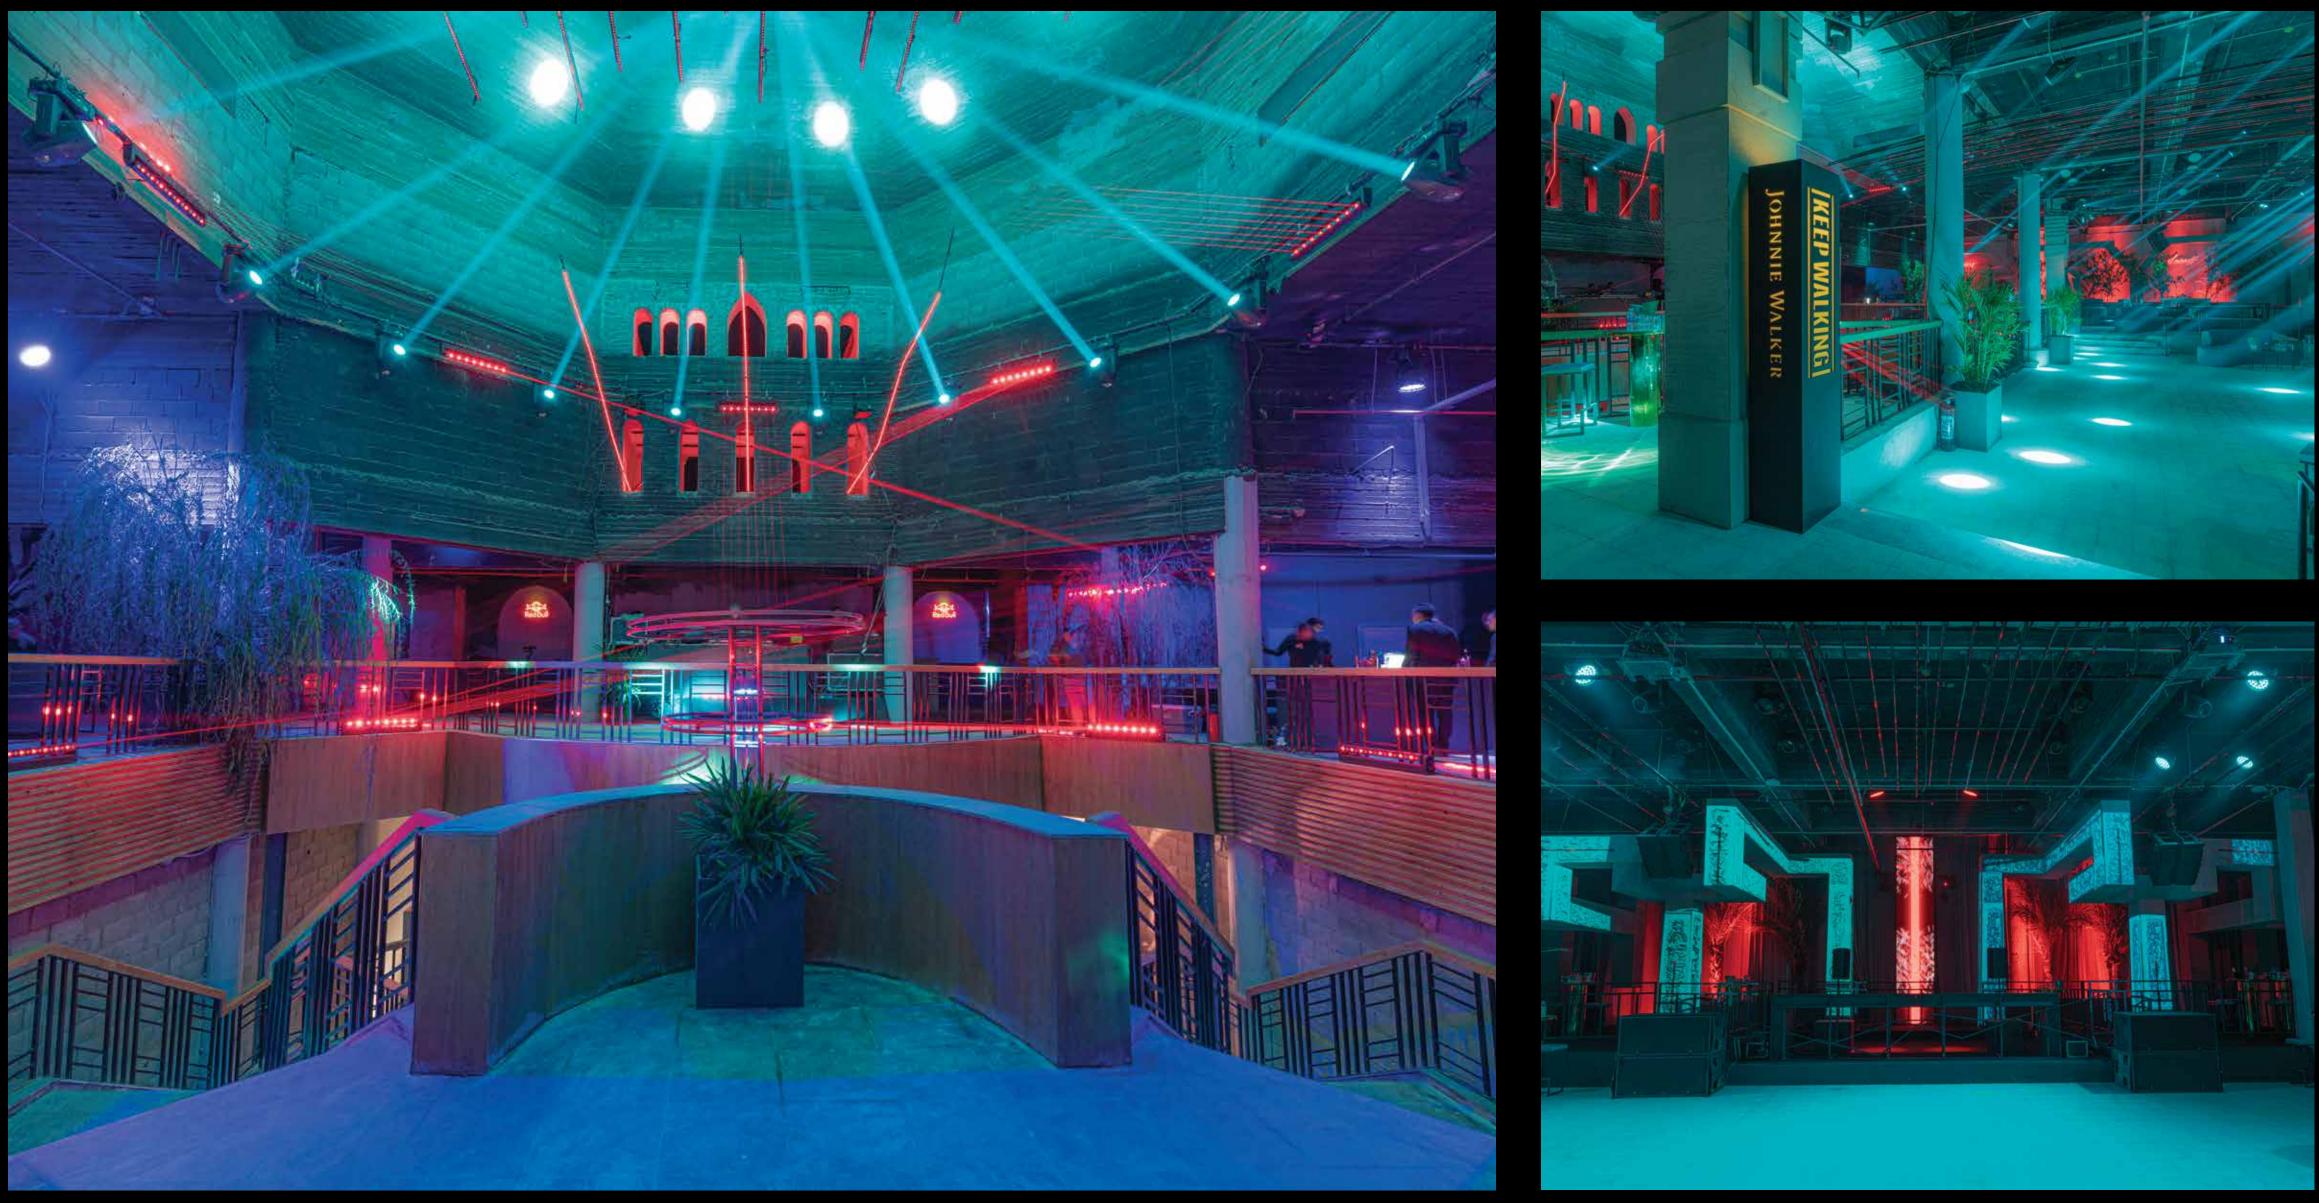

latforms that can be used for a diverse selection of events from the simplest of launches to the largest signature events and weddings.



### LOCATION





Located in Somabay's marina overlooking the majestic Red Sea, the Theatre can cater to all eventgoers' needs from the amenities and the different areas and floors.

and T



# LAYOUT

RIEROVALAS





Total area : 747 m2 Staircase area : 67.5m2 Catering area : 85m2 Ground floor toilets : - Females = 30 m2 ( 5 toilets )

-Males = 30 m2 ( 4 toilets + 3 urinals )





### Total area : 823 m2 Ground floor toilets :

- Females = 32 m2 ( 6 toilets )

-Males = 30 m2 ( 6 toilets + 5 urinals )

-Handicapped =  $5.6m^2$ 

Housekeeping room: 3.6m2

### Upper floor plan

### BASIC INFO

lat-



### INAGES

-





DISCOMANIA

THE THEATER SOMABAY





MINUS 2



THE THEATER SOMABAY



TOILETS





### PREVIOUS EVENTS





MINUS 2



















DISCOMANIA







DISCOMANIA





## Thankyou