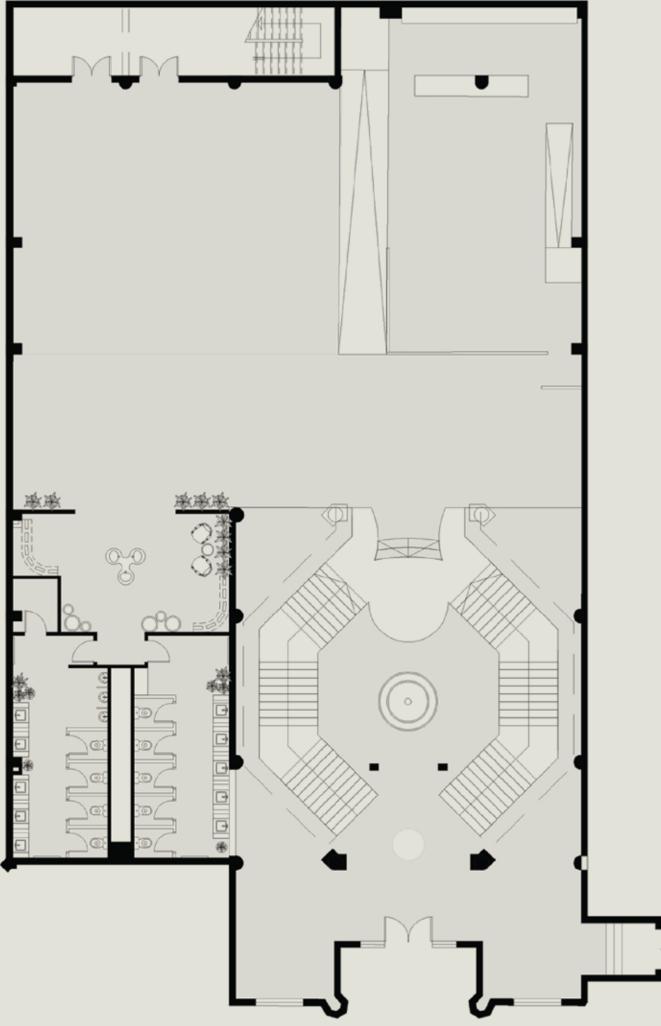

# LAYOUT

RIEROVALAS

Total area : 747 m2 Staircase area : 67.5m2 Catering area : 85m2 Ground floor toilets : - Females = 30 m2 ( 5 toilets )

-Males = 30 m2 ( 4 toilets + 3 urinals )

### Total area : 823 m2 Ground floor toilets :

- Females = 32 m2 ( 6 toilets )

-Males = 30 m2 ( 6 toilets + 5 urinals )

-Handicapped =  $5.6m^2$ 

Housekeeping room: 3.6m2