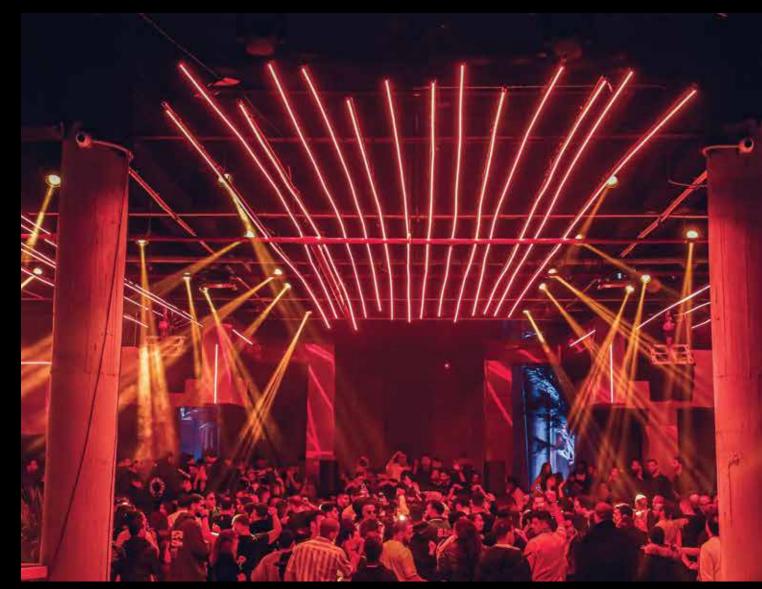

unches to the largest signature events and weddings.



### LOCATION





Located in Somabay's marina overlooking the majestic Red Sea, the Theatre can cater to all eventgoers' needs from the amenities and the different areas and floors.

and T



# LAYOUT

RIEROVALAS





Total area : 747 m2 Staircase area : 67.5m2 Catering area : 85m2 Ground floor toilets : - Females = 30 m2 ( 5 toilets )

-Males = 30 m2 ( 4 toilets + 3 urinals )





### Total area : 823 m2 Ground floor toilets :

- Females = 32 m2 ( 6 toilets )

-Males = 30 m2 ( 6 toilets + 5 urinals )

-Handicapped =  $5.6m^2$ 

Housekeeping room: 3.6m2

### Upper floor plan

### BASIC INFO

lat-



### INAGES

-





DISCOMANIA

THE THEATER SOMABAY





MINUS 2



THE THEATER SOMABAY



TOILETS





### PREVIOUS EVENTS





MINUS 2



















DISCOMANIA







DISCOMANIA





## Thankyou