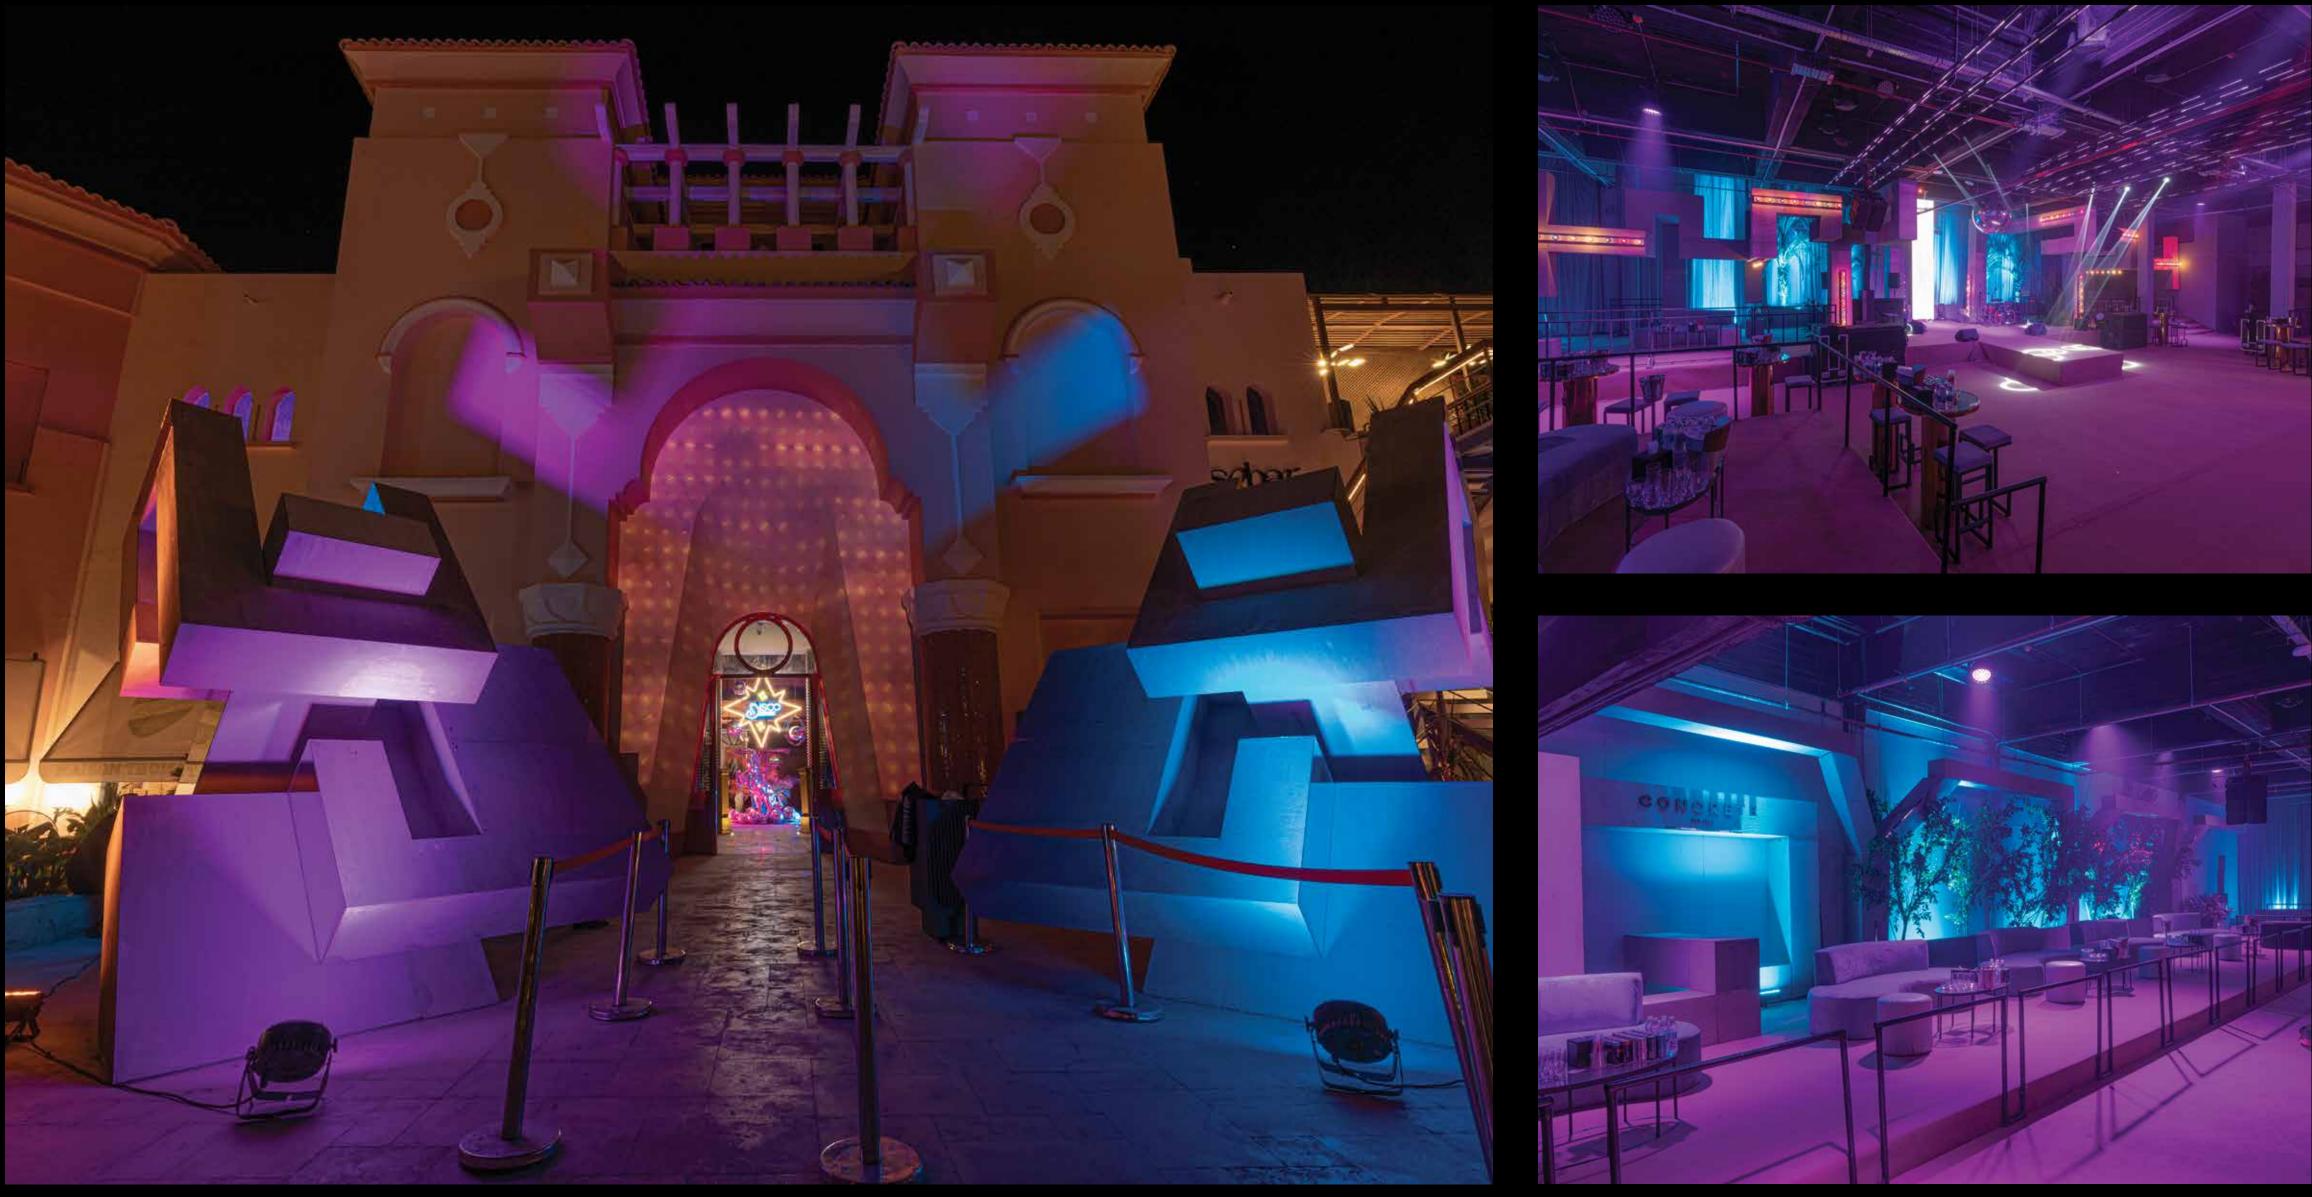

y to create fully customized events platforms that can be used for a diverse selection of events from the simplest of launches to the largest signature events and weddings.



### LOCATION





Located in Somabay's marina overlooking the majestic Red Sea, the Theatre can cater to all eventgoers' needs from the amenities and the different areas and floors.

and T



# LAYOUT

RIEROVALAS





Total area : 747 m2 Staircase area : 67.5m2 Catering area : 85m2 Ground floor toilets : - Females = 30 m2 ( 5 toilets )

-Males = 30 m2 ( 4 toilets + 3 urinals )





### Total area : 823 m2 Ground floor toilets :

- Females = 32 m2 ( 6 toilets )

-Males = 30 m2 ( 6 toilets + 5 urinals )

-Handicapped =  $5.6m^2$ 

Housekeeping room: 3.6m2

### Upper floor plan

### BASIC INFO

lat-



### INAGES

-





DISCOMANIA

THE THEATER SOMABAY





MINUS 2



THE THEATER SOMABAY



TOILETS





### PREVIOUS EVENTS





MINUS 2



















DISCOMANIA







DISCOMANIA





## Thankyou