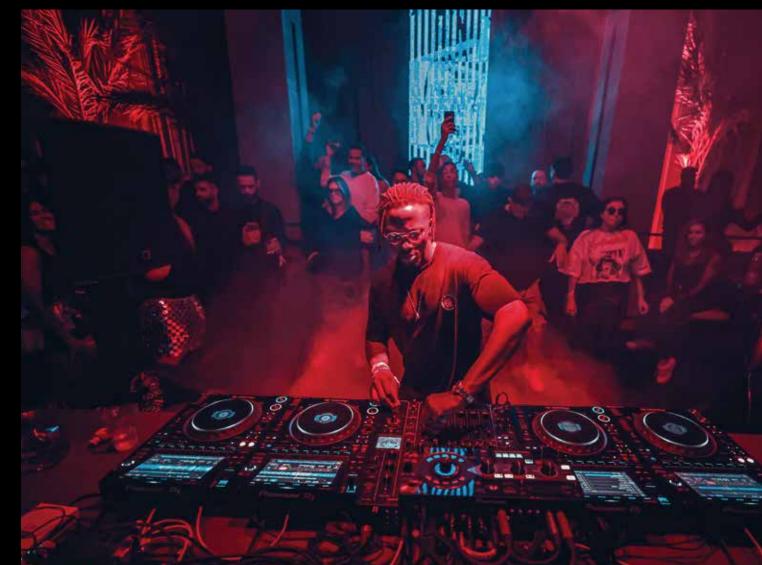

ches to the largest signature events and weddings.



### LOCATION





Located in Somabay's marina overlooking the majestic Red Sea, the Theatre can cater to all eventgoers' needs from the amenities and the different areas and floors.

and T



# LAYOUT

RIEROVALAS





Total area : 747 m2 Staircase area : 67.5m2 Catering area : 85m2 Ground floor toilets : - Females = 30 m2 ( 5 toilets )

-Males = 30 m2 ( 4 toilets + 3 urinals )





### Total area : 823 m2 Ground floor toilets :

- Females = 32 m2 ( 6 toilets )

-Males = 30 m2 ( 6 toilets + 5 urinals )

-Handicapped =  $5.6m^2$ 

Housekeeping room: 3.6m2

### Upper floor plan

### BASIC INFO

lat-



### INAGES

-





DISCOMANIA

THE THEATER SOMABAY





MINUS 2



THE THEATER SOMABAY



TOILETS





### PREVIOUS EVENTS





MINUS 2



















DISCOMANIA







DISCOMANIA





## Thankyou