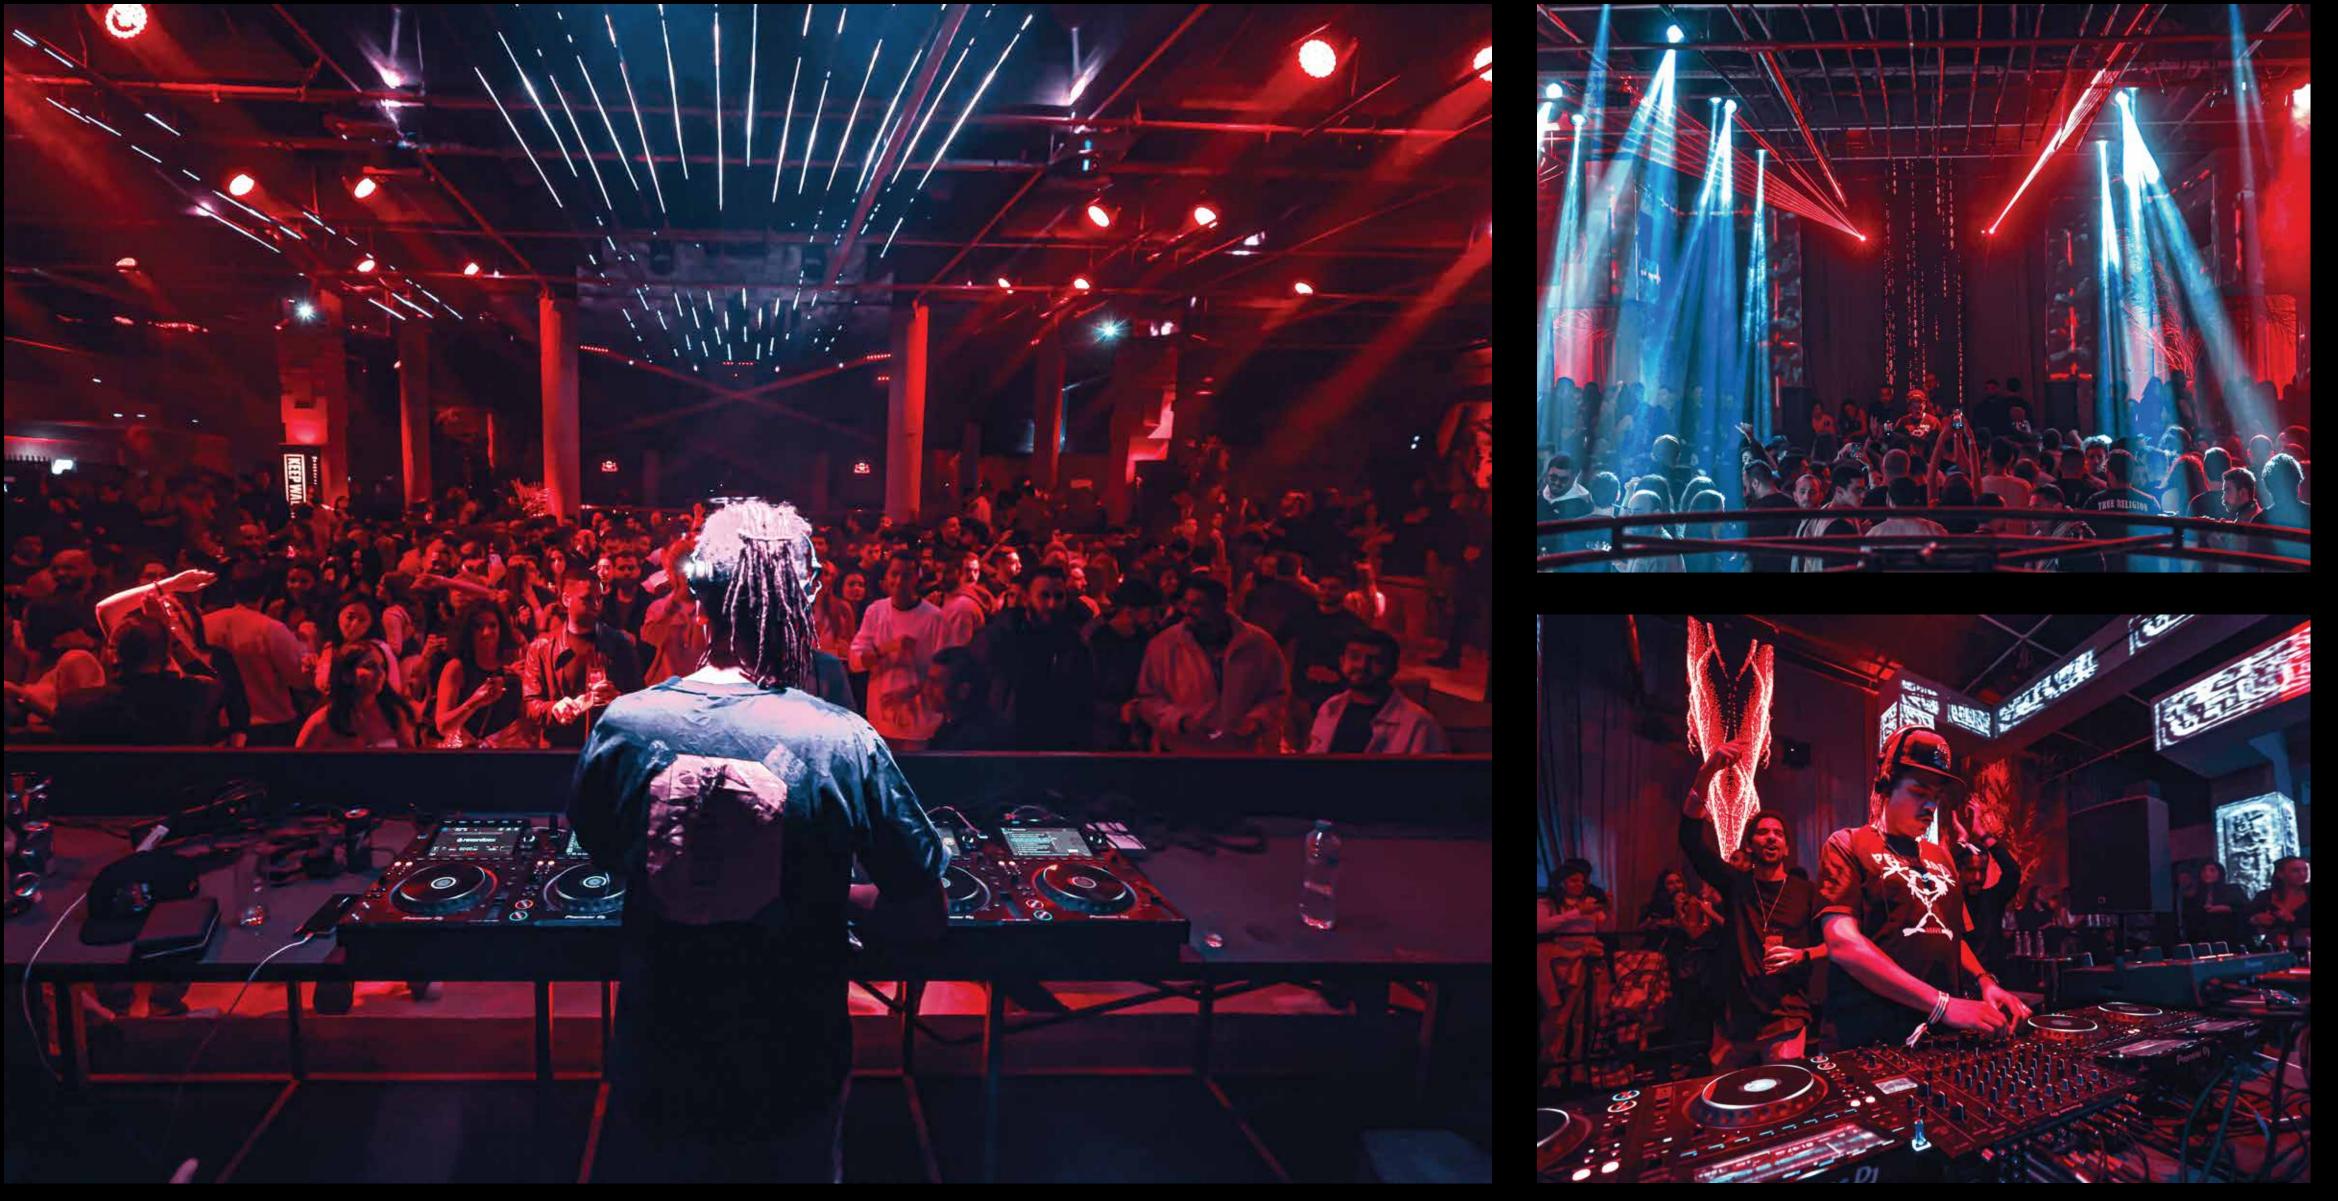

e largest signature events and weddings.



### LOCATION





Located in Somabay's marina overlooking the majestic Red Sea, the Theatre can cater to all eventgoers' needs from the amenities and the different areas and floors.

and T



# LAYOUT

RIEROVALAS





Total area : 747 m2 Staircase area : 67.5m2 Catering area : 85m2 Ground floor toilets : - Females = 30 m2 ( 5 toilets )

-Males = 30 m2 ( 4 toilets + 3 urinals )





### Total area : 823 m2 Ground floor toilets :

- Females = 32 m2 ( 6 toilets )

-Males = 30 m2 ( 6 toilets + 5 urinals )

-Handicapped =  $5.6m^2$ 

Housekeeping room: 3.6m2

### Upper floor plan

### BASIC INFO

lat-



### INAGES

-





DISCOMANIA

THE THEATER SOMABAY





MINUS 2



THE THEATER SOMABAY



TOILETS





### PREVIOUS EVENTS





MINUS 2



















DISCOMANIA







DISCOMANIA





## Thankyou