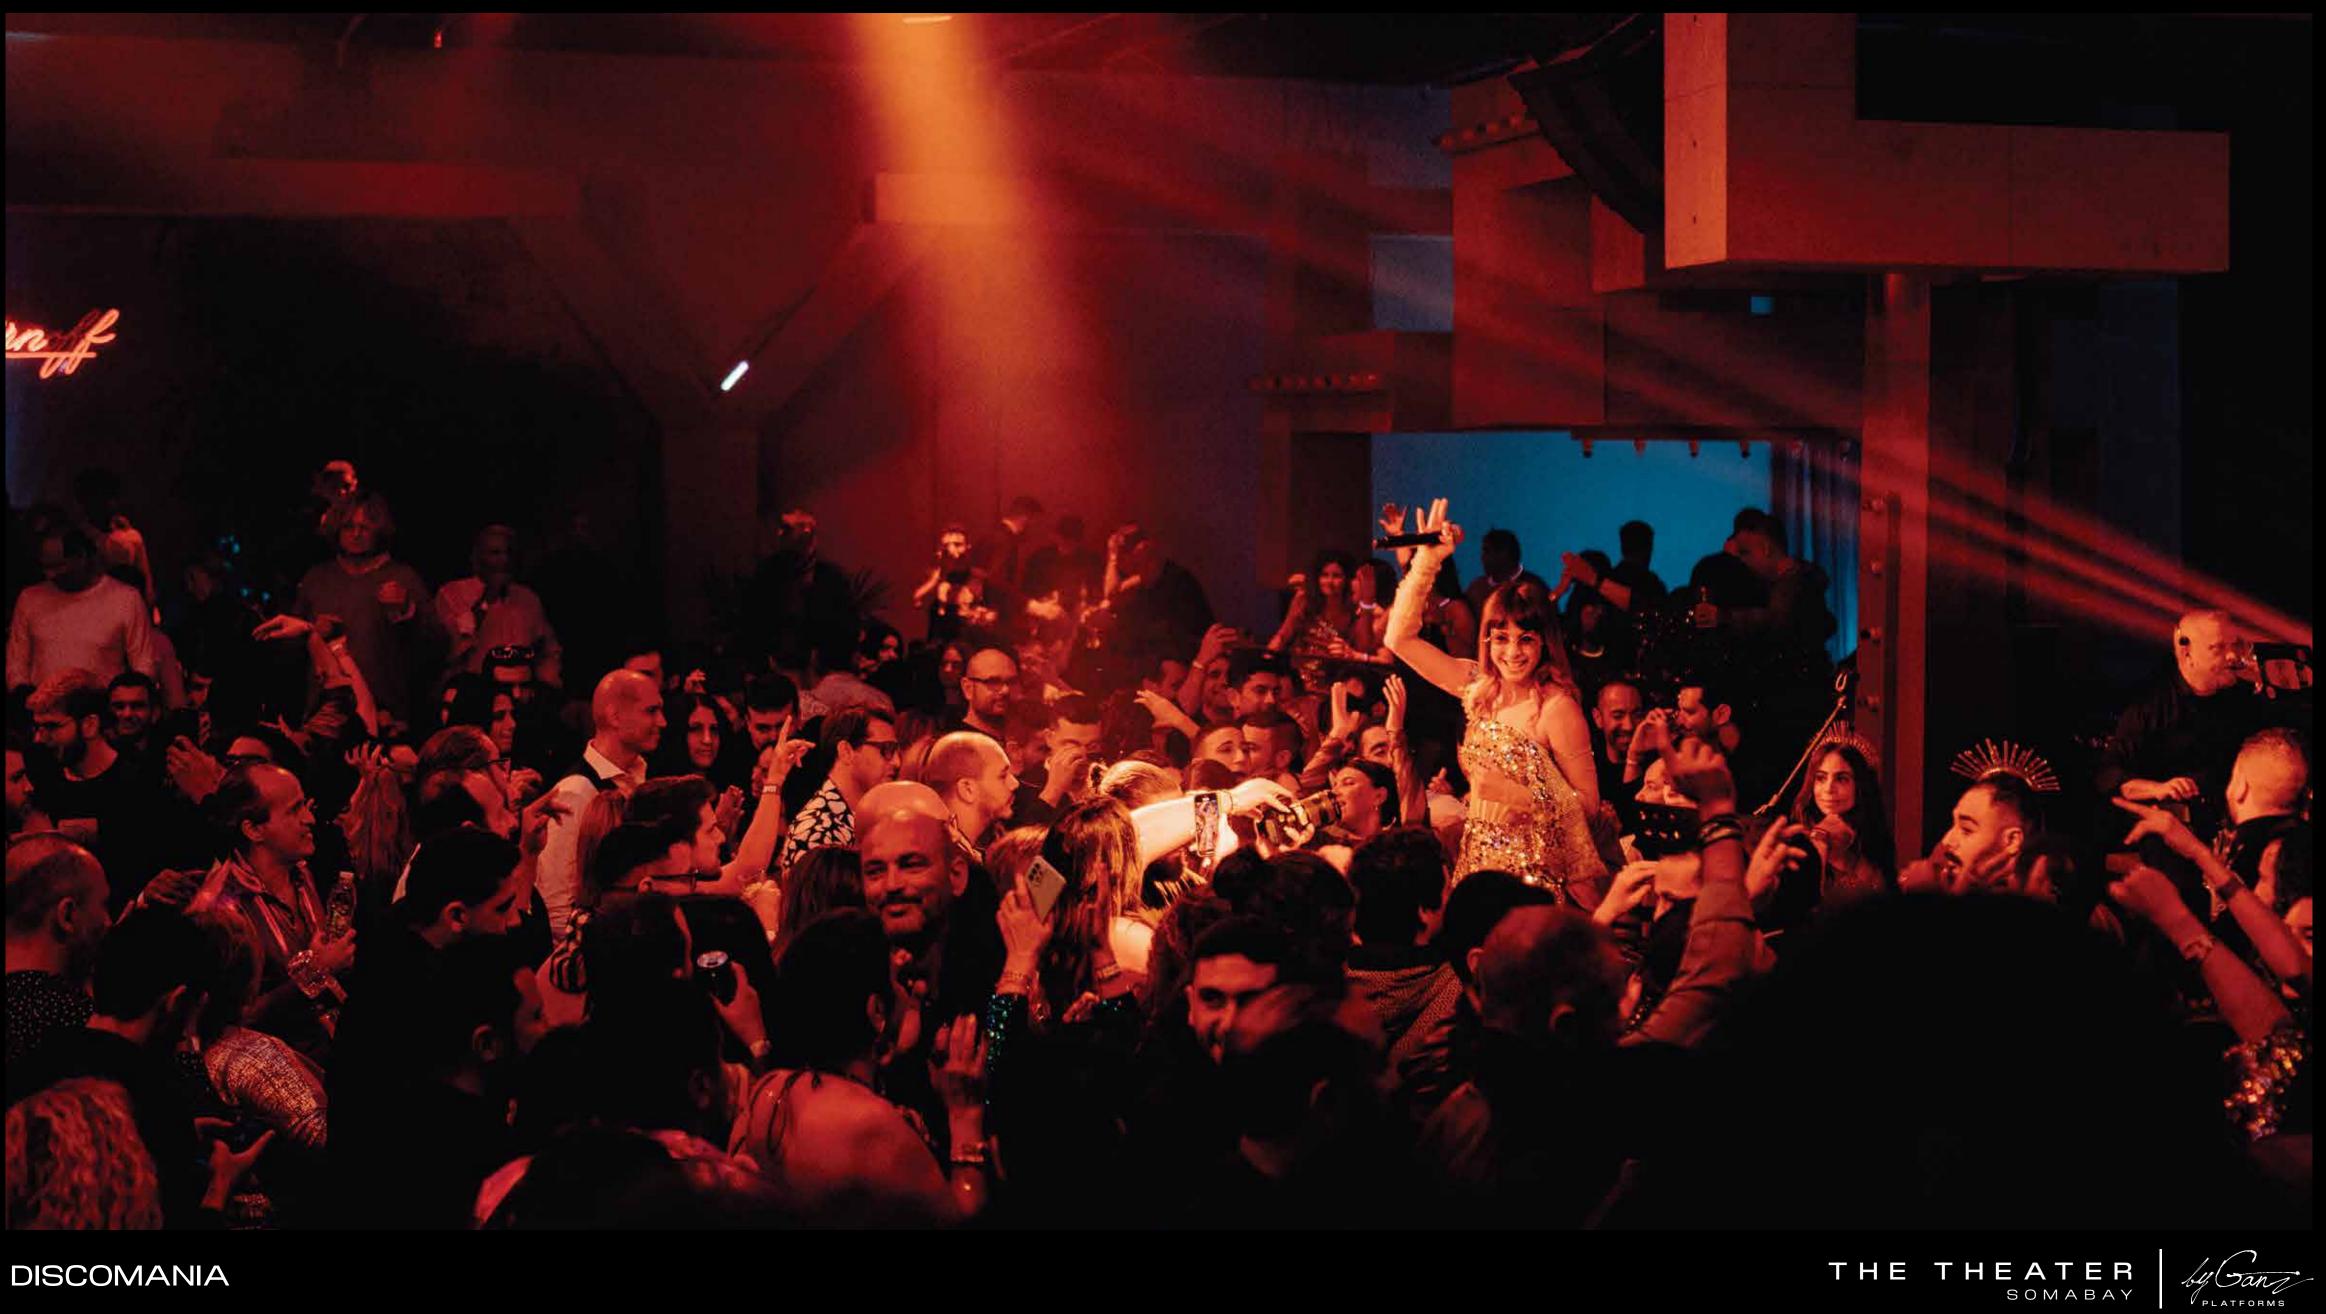

rgest signature events and weddings.



### LOCATION





Located in Somabay's marina overlooking the majestic Red Sea, the Theatre can cater to all eventgoers' needs from the amenities and the different areas and floors.

and T



# LAYOUT

RIEROVALAS





Total area : 747 m2 Staircase area : 67.5m2 Catering area : 85m2 Ground floor toilets : - Females = 30 m2 ( 5 toilets )

-Males = 30 m2 ( 4 toilets + 3 urinals )





### Total area : 823 m2 Ground floor toilets :

- Females = 32 m2 ( 6 toilets )

-Males = 30 m2 ( 6 toilets + 5 urinals )

-Handicapped =  $5.6m^2$ 

Housekeeping room: 3.6m2

### Upper floor plan

### BASIC INFO

lat-



### INAGES

-





DISCOMANIA

THE THEATER SOMABAY





MINUS 2



THE THEATER SOMABAY



TOILETS





### PREVIOUS EVENTS





MINUS 2



















DISCOMANIA







DISCOMANIA





## Thankyou