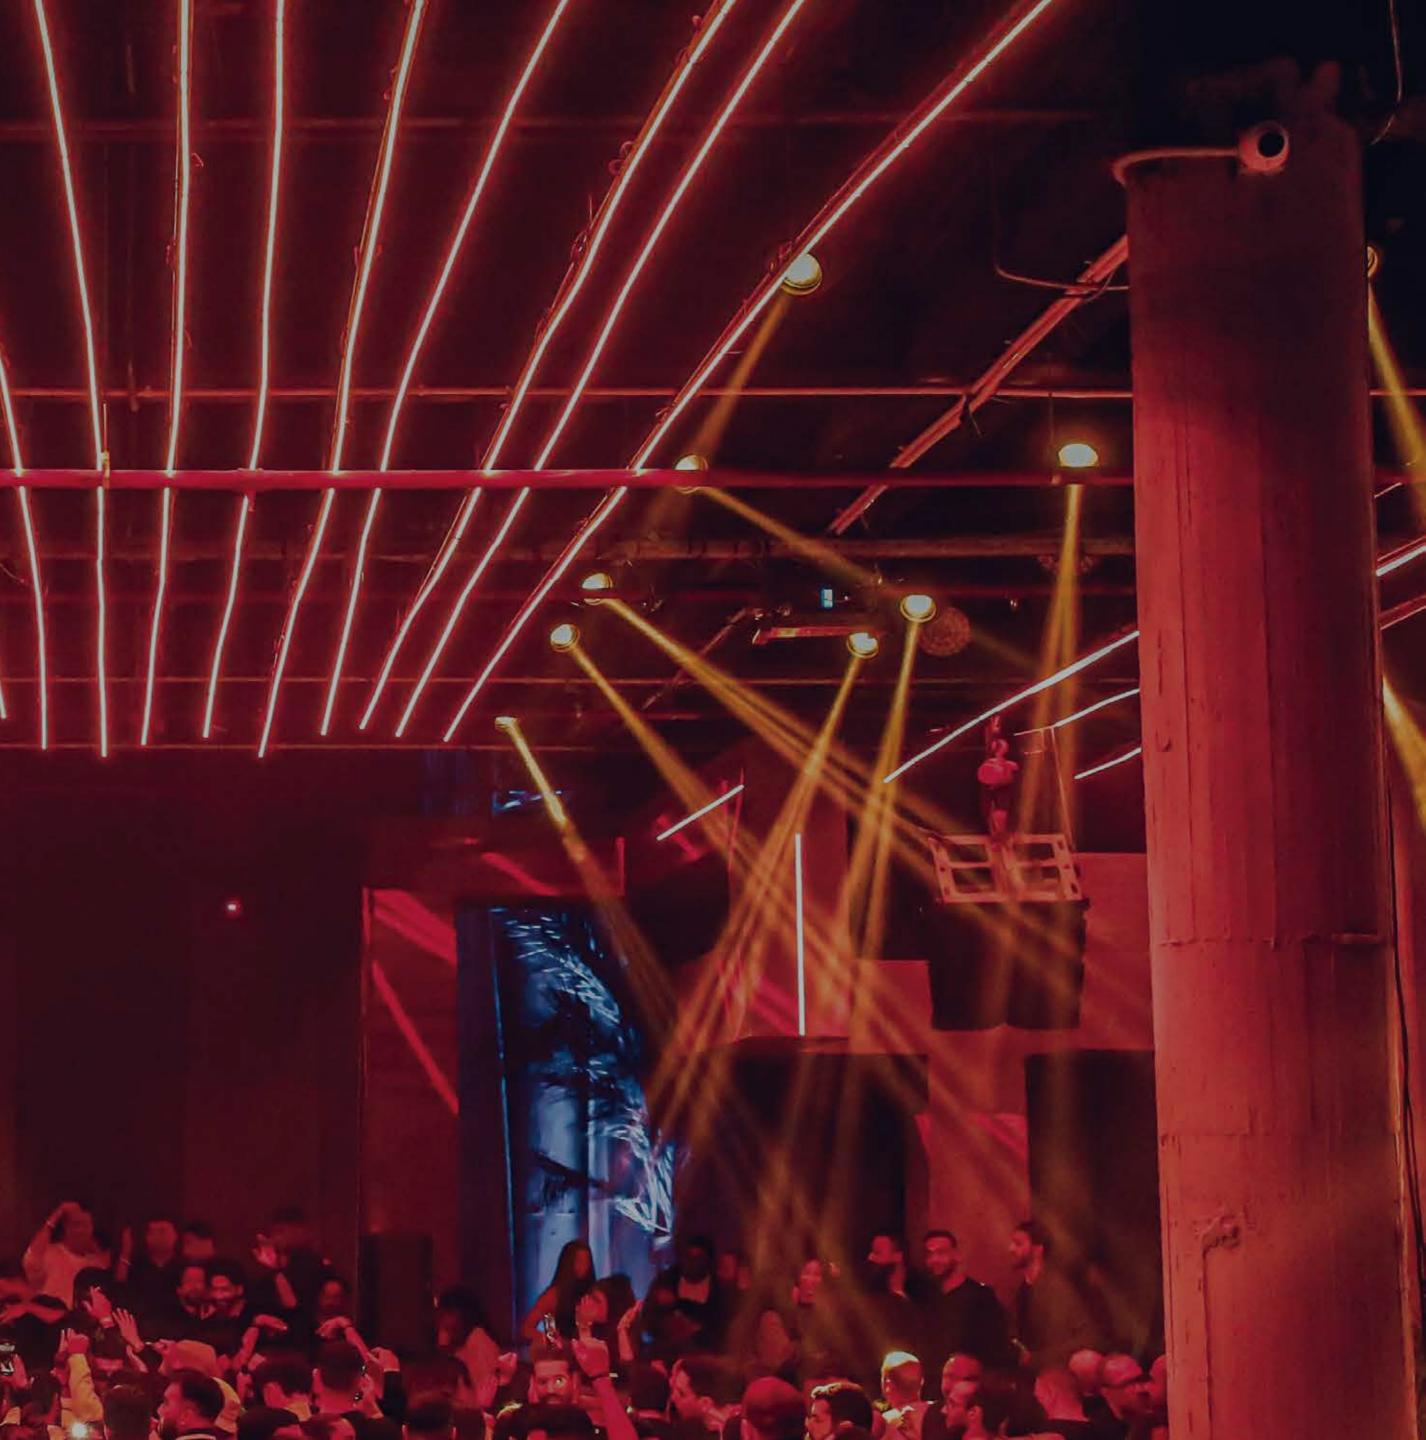

implest of launches to the largest signature events and weddings.



### LOCATION





Located in Somabay's marina overlooking the majestic Red Sea, the Theatre can cater to all eventgoers' needs from the amenities and the different areas and floors.

and T



# LAYOUT

RIEROVALAS





Total area : 747 m2 Staircase area : 67.5m2 Catering area : 85m2 Ground floor toilets : - Females = 30 m2 ( 5 toilets )

-Males = 30 m2 ( 4 toilets + 3 urinals )





### Total area : 823 m2 Ground floor toilets :

- Females = 32 m2 ( 6 toilets )

-Males = 30 m2 ( 6 toilets + 5 urinals )

-Handicapped =  $5.6m^2$ 

Housekeeping room: 3.6m2

### Upper floor plan

### BASIC INFO

lat-



### INAGES

-





DISCOMANIA

THE THEATER SOMABAY





MINUS 2



THE THEATER SOMABAY



TOILETS





### PREVIOUS EVENTS





MINUS 2



















DISCOMANIA







DISCOMANIA





## Thankyou