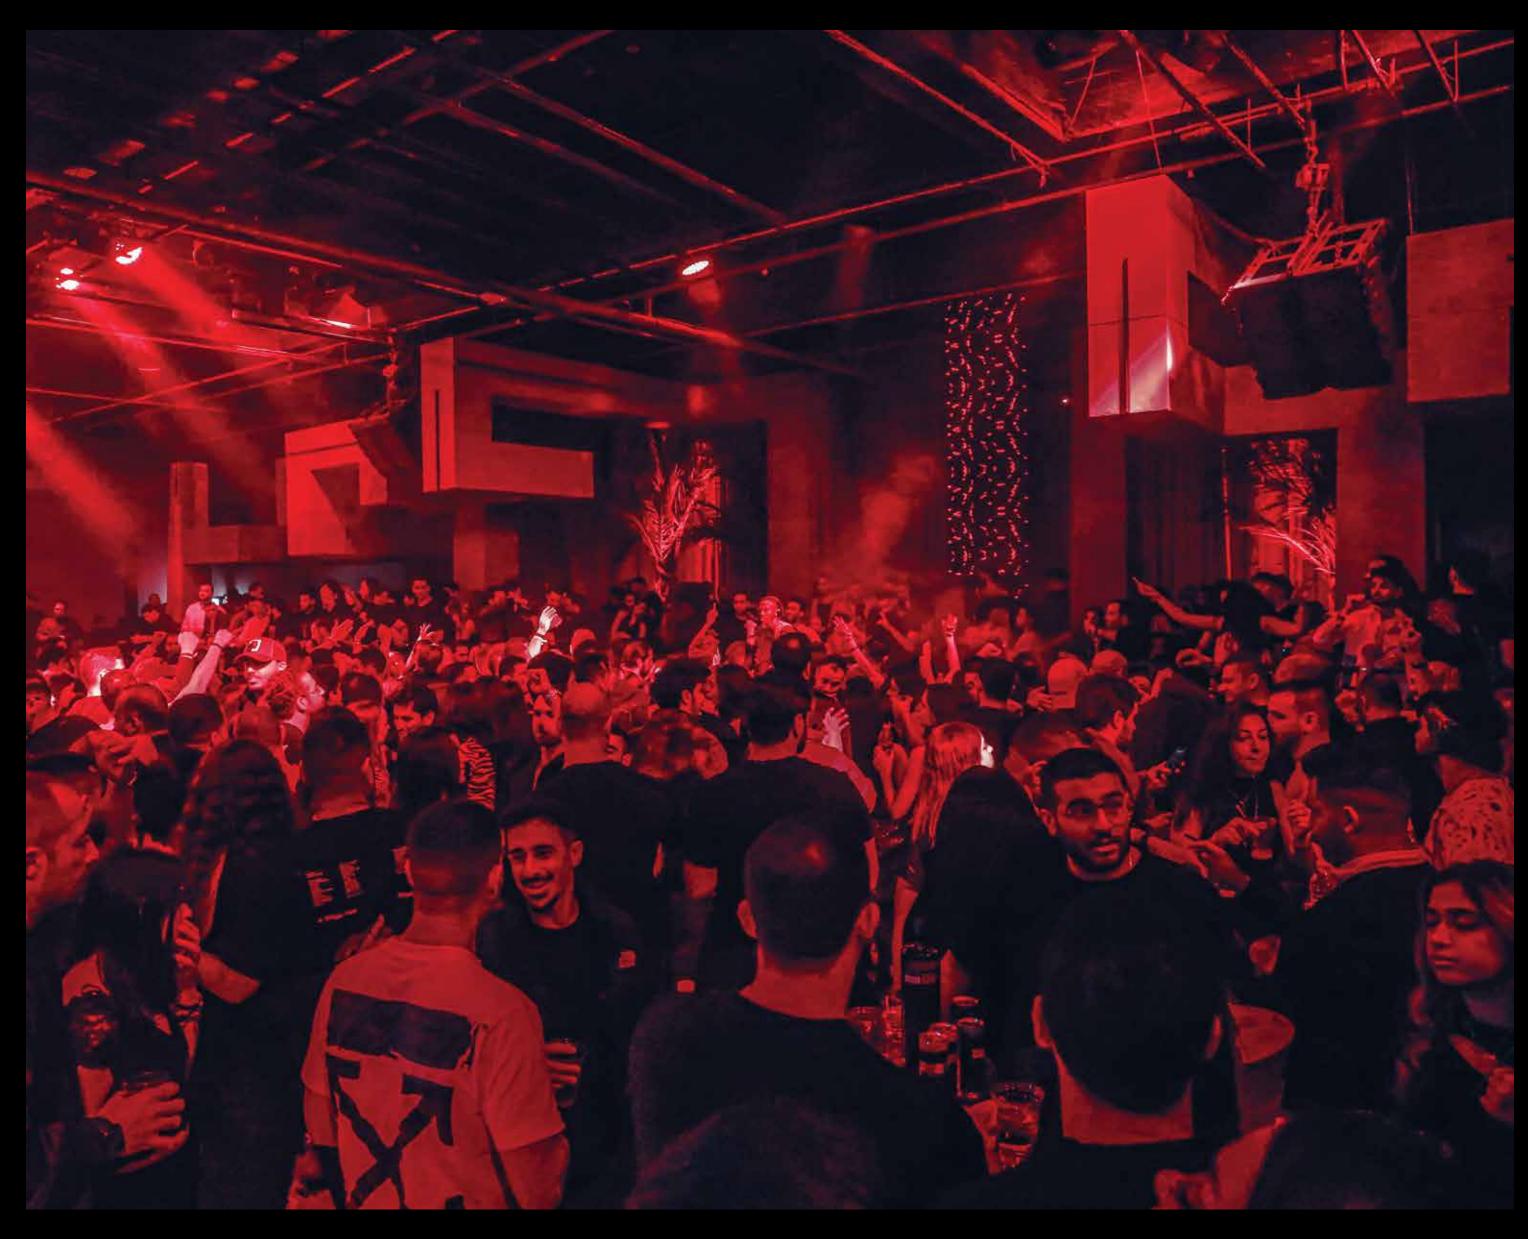

plest of launches to the largest signature events and weddings.



### LOCATION





Located in Somabay's marina overlooking the majestic Red Sea, the Theatre can cater to all eventgoers' needs from the amenities and the different areas and floors.

and T



# LAYOUT

RIEROVALAS





Total area : 747 m2 Staircase area : 67.5m2 Catering area : 85m2 Ground floor toilets : - Females = 30 m2 ( 5 toilets )

-Males = 30 m2 ( 4 toilets + 3 urinals )





### Total area : 823 m2 Ground floor toilets :

- Females = 32 m2 ( 6 toilets )

-Males = 30 m2 ( 6 toilets + 5 urinals )

-Handicapped =  $5.6m^2$ 

Housekeeping room: 3.6m2

### Upper floor plan

### BASIC INFO

lat-



### INAGES

-





DISCOMANIA

THE THEATER SOMABAY





MINUS 2



THE THEATER SOMABAY



TOILETS





### PREVIOUS EVENTS





MINUS 2



















DISCOMANIA







DISCOMANIA





## Thankyou